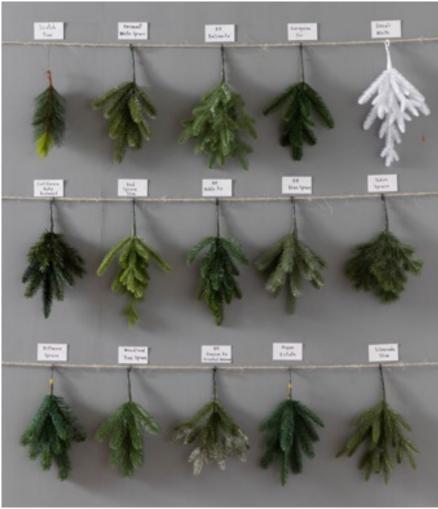

COPY:**

**Crafted for Realism. Designed to Last.** 

Balsam Hill trees are inspired by nature and created with passion.

#### **VALUE PROP COPY:**

**True to Nature** 

With lifelike colours, shapes, and foliage, see why you'll love your next tree.

#### **Lasting Craftsmanship**

Discover the meticulous detail crafted into every Balsam Hill tree.

#### **Unparalleled Innovation**

Find your perfect tree from the industry leader in Flip Tree® and LED light technologies.

#### **UK/AU ONLY**

**Instant Christmas** 

From pre-strung lights to simple setup options, enjoy all the conveniences.

#### **DE/FR ONLY**

**Instant Christmas** 

From easy delivery to no messy needles, enjoy all the conveniences.



# **KEY VISUALS - Realism**













# **KEY VISUALS – Craftmanship/Quality**







# **KEY VISUALS – Innovation/Convenience**